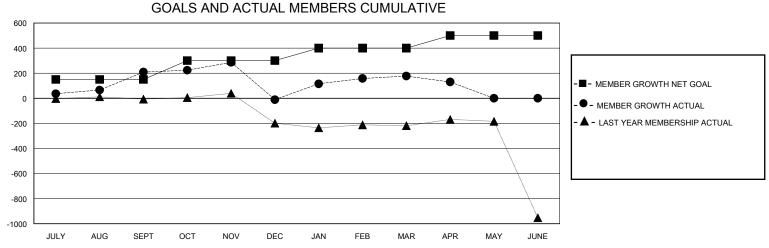

## District 325 R

Results as of: 4/30/2024

| GMT:                  |               |           | GMT CA        |                       |                       |                         |                                                    |  |
|-----------------------|---------------|-----------|---------------|-----------------------|-----------------------|-------------------------|----------------------------------------------------|--|
|                       | Club          | s         |               | Members               |                       |                         |                                                    |  |
| RESULTS FOR 2023-2024 |               |           |               | RESULTS FOR 2023-2024 |                       |                         |                                                    |  |
| QUARTER               | NEW CLUB GOAL | NEW CLUBS | DROPPED CLUBS | QUARTER MEMB          | ER GROWTH NET<br>GOAL | MEMBER GROWTH<br>ACTUAL | DROPPED<br>MEMBERS ACTUAL<br>(including transfers) |  |
| JULY/AUG/SEPT         | 10            | 5         | 3             | JULY/AUG/SEPT         | 150                   | 347                     | 118                                                |  |
| OCT/NOV/DEC           | 0             | 2         | 16            | OCT/NOV/DEC           | 150                   | 162                     | 375                                                |  |
| JAN/FEB/MAR           | 15            | 4         | 1             | JAN/FEB/MAR           | 100                   | 265                     | 63                                                 |  |
| APR/MAY/JUNE          | 20            | 0         | 2             | APR/MAY/JUNE          | 100                   | 18                      | 62                                                 |  |